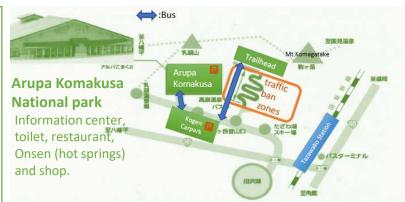

# Rules of Driving the Mt. Komagatake Road

For protecting a beautiful nature, we prohibit the entry by car to this area and we ask all guests to use public transportation to visit Mt. Komagatake. Please check details below.

## **Regulation period**

Date : <u>Weekday</u> 21JUN – 19AUG / <u>Weekend</u> 01JUN – 31OCT Time : 5:30AM – 5:30PM Vehicle : All types of vehicle, except bus, taxi and permitted vehicle. Where you can park your car? : Alpa Komakusa <u>or</u> Kogen carpark Public transportation : 【Bus】 Kogen carpark – Arupa Komakusa – Mt. Komagatake Tozanguchi (trailhead) 630Yen/One way

#### Notice

◎ Please take all your garbage with you.
 ◎ Toilets available in Arupa Komakusa.

- $\bigcirc$  No plants may be removed from
- the park without permission.
- ◎ Please be well prepared with the right equipment for climbing.
- O Due to the condition of the trailhead, all vehicles are not allowed except those with given authorization.
- Please drive at slow speed and always turn on the car light in the area.
- ◎Mt. Komagatake road will be closed during the winter season.