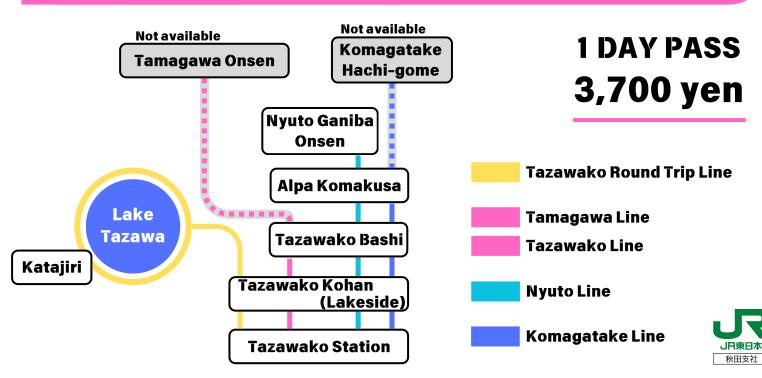

2024 Aug 1st ~ Nov 30 SERVICE PERIOD

Book a taxi

Buy a taxi ticket Buy a bus ticket

This service allows you to search routes and purchase bus/taxi tickets with your smartphones.

## TAKKO TAXI Service Area & Ticket Price



- **↑** Short Distance 🌡 4,700 yen / car
- **↑** Medium Distance 8,100 yen / car
- Long Distance 10,900 yen / car
  - Area A: Tazawako Station
  - Area B : Tazawako Kohan (Lakeside)
  - Area C:Katajiri (Statue of Tatsuko)

JR東日本

- Area D : Tazawako Kogen
- Area E: Nyuto Onsen

## **Service Area & Ticket Price** TAKKO BUS



## TAKKO TAXI (RIDING SPOT · ALIGHTING SPOT)

| CATEGORY    | AREA | SPOT                                                                                                                                                                                                                                                                                                    |
|-------------|------|---------------------------------------------------------------------------------------------------------------------------------------------------------------------------------------------------------------------------------------------------------------------------------------------------------|
| Station     | A    | Tazawako Station