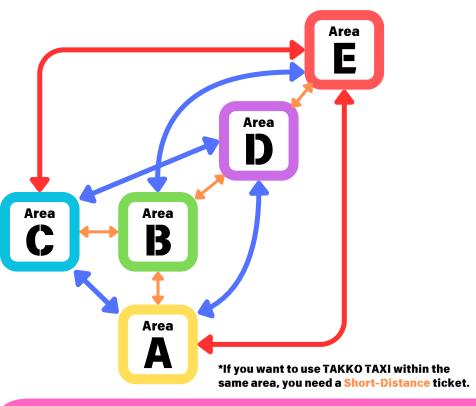

## TAKKO TAXI Service Area & Ticket Price

- **↑** Short Distance 🌡 4,700 yen / car
- **↑** Medium Distance 8,100 yen / car
- Long Distance 10,900 yen / car
  - Area A: Tazawako Station
  - Area B : Tazawako Kohan (Lakeside)
  - Area C:Katajiri (Statue of Tatsuko)

JR東日本

- Area D : Tazawako Kogen
- Area E: Nyuto Onsen